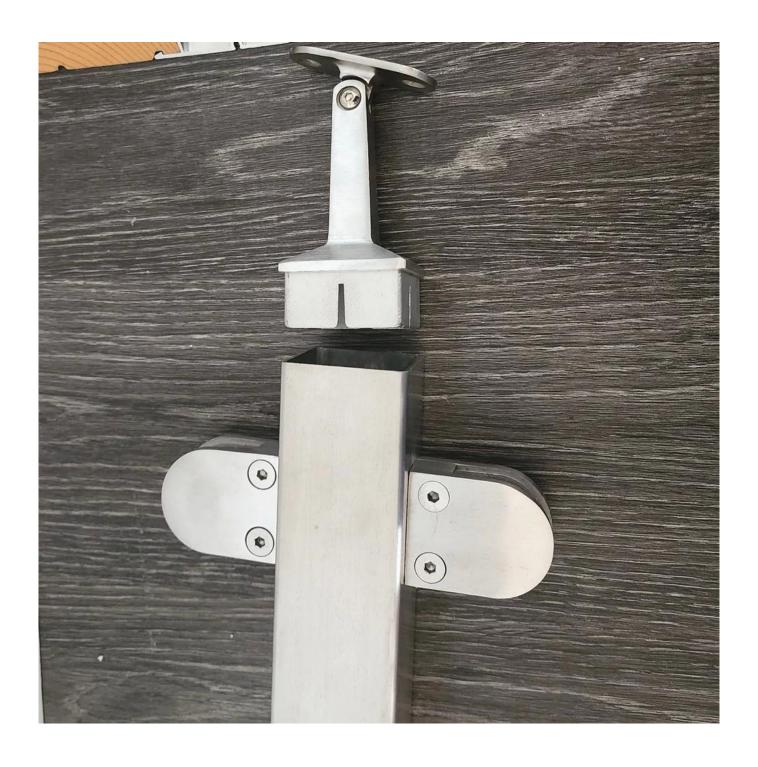

Stainless Steel Square Glass Railing Post Handrail Bracket to support top handrail round 38/42/51 mm, or square 40/50 mm.

Main Features of Square Glass Railing Post Handrail Bracket as following-

| Model No, | P711                                             |
|-----------|--------------------------------------------------|
| Material  | stainless steel 304/316                          |
| Finish    | Satin /Mirror /Matte Black                       |
| Post size | Square 40/50mm                                   |
| Type      | easy to install , push in type , no need welding |
| Technique | Made by precision casting                        |