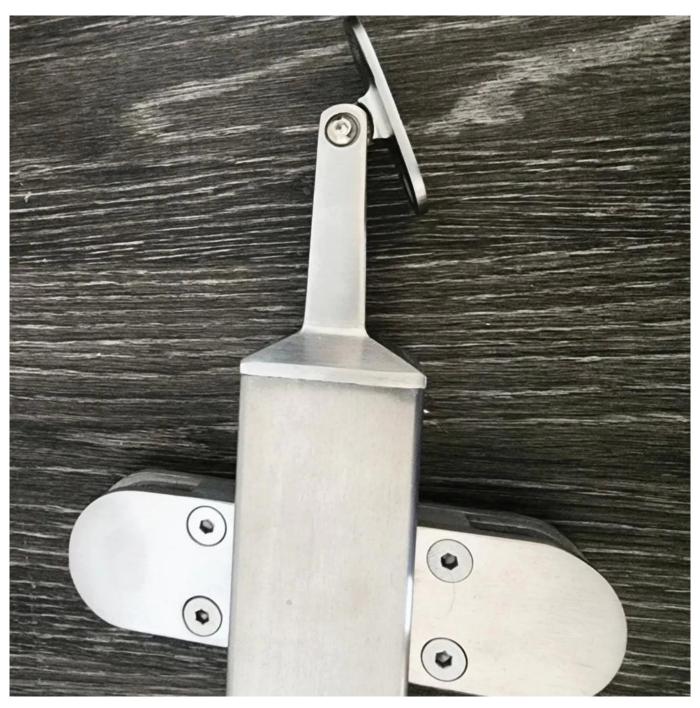

Stainless Steel Square Glass Railing Post Handrail Bracket to support top handrail round 38/42/51 mm, or square 40/50 mm.

Main Features of Square Glass Railing Post Handrail Bracket as following-

| Model No, | P711                                             |
|-----------|--------------------------------------------------|
| Material  | stainless steel 304/316                          |
| Finish    | Satin /Mirror /Matte Black                       |
| Post size | Square 40/50mm                                   |
| Type      | easy to install , push in type , no need welding |
| Technique | Made by precision casting                        |