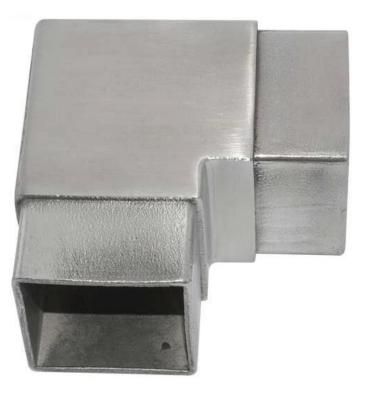

## **Stainless Steel 90 Degree 2-way Square Tube Connector**

#### Desciption

- --Made of stainless steel 304/316
- --Finish: polished/brushed
- --Dimension: 40\*40\*1.5mm, 50\*50\*1.5mm, 40\*20\*1.5mm, 51\*51\*3.2mm
- --Customer size connectors available (Minimum order quantity: 10 pieces)

<u>Tube connector details</u> Tube connector **S401 - 40X20** Connects to 40x20mm, 1.3-1.5mm thick tube Net weight: 375g/piece

Connects to 40x40mm, 1.3-1.5mm thick tube

Tube connector **S401 - 50x50** Connects to 50x50mm, 1.3-1.5mm thick tube Net weight: 490g/piece