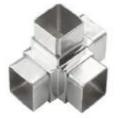

3-way tube connector

| For tube dimensions | Model |
|---------------------|-------|
| 40×40×1.5(mm)       | S402  |
| 51×51×3.2(mm)       | S512  |

| For tube dimensions | Model                                           |
|---------------------|-------------------------------------------------|
| 30×30×1.5(mm)       | S303                                            |
| 40×40×1.5(mm)       | S403                                            |
| 50×50×2.0(mm)       | S503                                            |
| 51×51×3.2(mm)       | S513                                            |
|                     | 30×30×1.5(mm)<br>40×40×1.5(mm)<br>50×50×2.0(mm) |