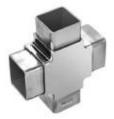

4-way tube connector

| For tube dimensions | Model |
|---------------------|-------|
| 40×40×1.5(mm)       | S404  |
| 50×50×2.0(mm)       | S504  |
| 51×51×3.2(mm)       | S514  |

4-way tube connector

For tube dimensions Model 40×40×1.5(mm) S405