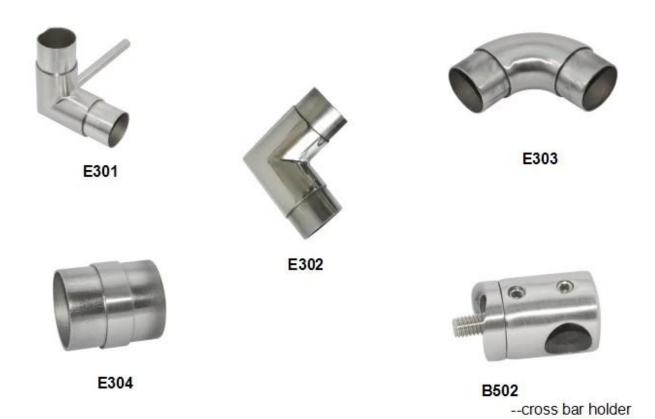

Round Type Stainless Steel Pipe Corner Connector / Pipe Elbow:

# Stainless Steel Round Tube Connector