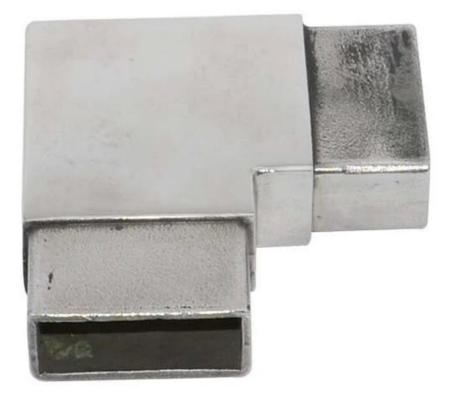

## **Stainless Steel 90 Degree 2-way Square Tube Connector**

#### Desciption

- --Made of stainless steel 304/316
- --Finish: polished/brushed
- --Dimension: 40\*40\*1.5mm, 50\*50\*1.5mm, 40\*20\*1.5mm, 51\*51\*3.2mm
- --Customer size connectors available (Minimum order quantity: 10 pieces)

<u>Tube connector details</u> Tube connector **S401 - 40X20** Connects to 40x20mm, 1.3-1.5mm thick tube Net weight: 375g/piece

Connects to 40x40mm, 1.3-1.5mm thick tube

Tube connector **S401 - 50x50** Connects to 50x50mm, 1.3-1.5mm thick tube Net weight: 490g/piece