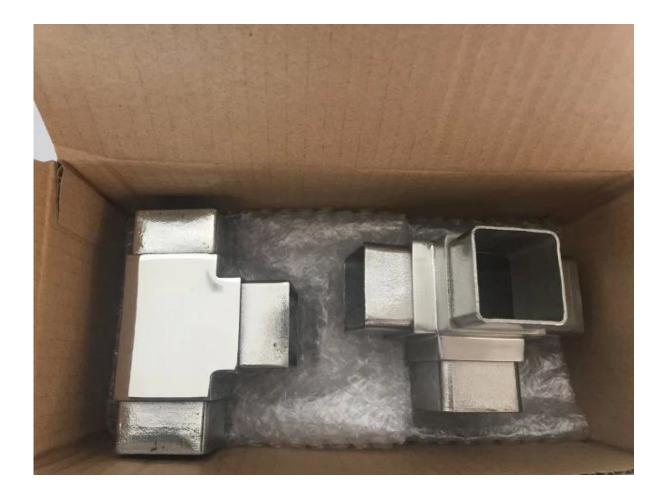

### Delivery & Packaging

--Delivery: 3-5 days by air. 10-15 days by sea

--Packing: one piece into one plastic bag, 3 pieces into one box.

--Regular lead time: 3-5 days if goods are in stock. 15-20 days if goods are not in stock. ( It depents on quantity)