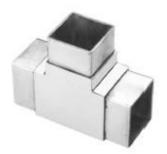

<u>Tube connector details</u> Tube connector **S401 - 40X20** Connects to 40x20mm, 1.3-1.5mm thick tube Net weight: 375g/piece

Connects to 40x40mm, 1.3-1.5mm thick tube

Tube connector **S401 - 50x50** Connects to 50x50mm, 1.3-1.5mm thick tube Net weight: 490g/piece

#### 2-way tube connector

| For tube dimensions            | Model        |
|--------------------------------|--------------|
| 40×20×1.5(mm)                  | S400         |
| 40×40×1.5(mm)                  | S401         |
| 50×50×1.5(mm)                  | S501         |
| 51×51×3.2(mm)                  | S511         |
| 40×40×1.5(mm)<br>50×50×1.5(mm) | S401<br>S501 |