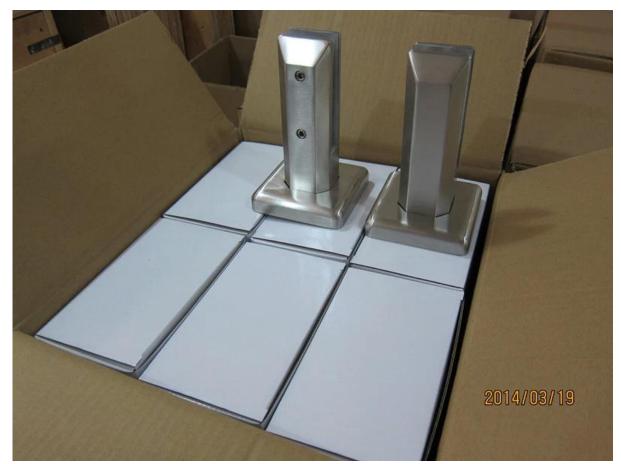

## Packing & Delivery

Packing Details :

- 1. Each spigot is wrapped with plastic film and air bag, and then put in a carton.
- 2. 100 spigots are packed in one bog plywood case.
- 3. Also can be packed as clients' requirements.