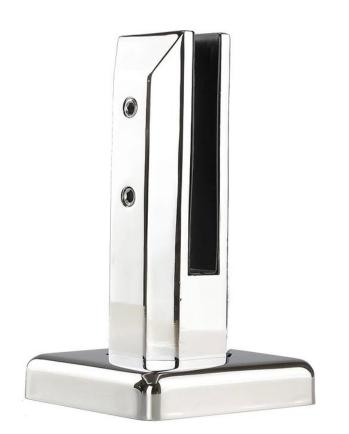

## **Product Description**

- 1. Grade: SUS316, SUS316L, DUPLEX2205
- 2. Glass thickness: 10mm 13.52mm
- 3. Finish: Satin or mirror polished
- 4. Certification: ISO9001, CCC

Product Name: **Mini post for frameless swimming pool glass railing spigot SBM** Material: stainless steel Model number: SBM Mounted: Flooring Application: Frameless Pool fencing & Glass Railing **Products Show** 