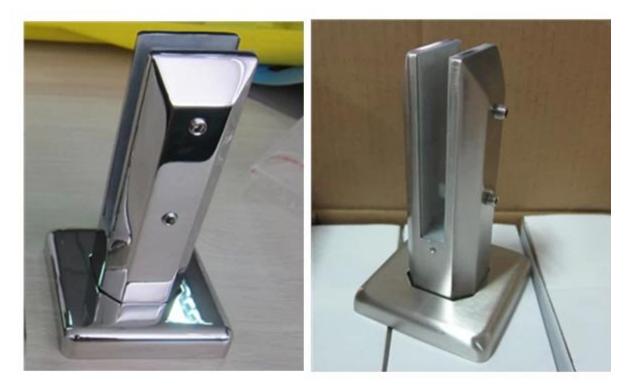

## **Product Description**

- 1. Grade: SUS316, SUS316L, DUPLEX2205
- 2. Glass thickness: 10mm 13.52mm
- 3. Finish: Satin or mirror polished
- 4. Certification: ISO9001, CCC

Product Name: **Mini post for frameless swimming pool glass railing spigot SBM** Material: stainless steel Model number: SBM Mounted: Flooring Application: Frameless Pool fencing & Glass Railing **Products Show** 

















Mirror

Satin



Project Photos





## Packing & Delivery

Packing Details :

- 1. Each spigot is wrapped with plastic film and air bag, and then put in a carton.
- 2. 100 spigots are packed in one bog plywood case.
- 3. Also can be packed as clients' requirements.

Delivery Details : 10-15 workdays after payment.

Test report

**Results Summary** 

| (For details of individual | tests, refer to the tables | on the following pages.) |
|----------------------------|----------------------------|--------------------------|
|                            |                            |                          |

| ID       | Item/Heat No. | Dimensions/Type/Details                                 | Finish | Overall<br>Assessment |
|----------|---------------|-----------------------------------