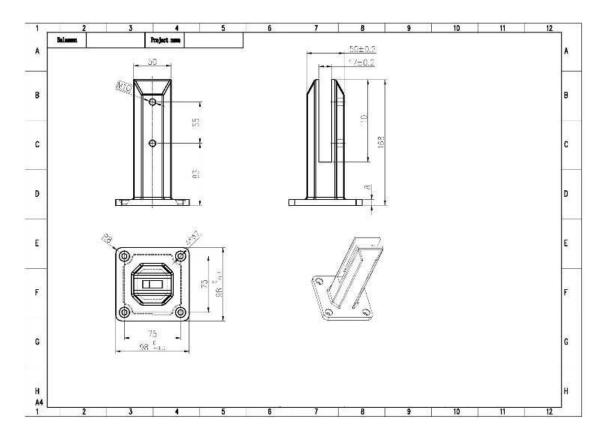

## **Product Description**

- 1. Grade: SUS316, SUS316L, DUPLEX2205
- 2. Glass thickness: 10mm 13.52mm
- 3. Finish: Satin or mirror polished
- 4. Certification: ISO9001, CCC

Product Name: **Mini post for frameless swimming pool glass railing spigot SBM** Material: stainless steel Model number: SBM Mounted: Flooring Application: Frameless Pool fencing & Glass Railing **Products Show** 