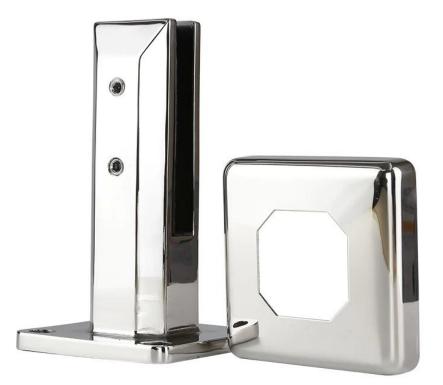

## **Product Description**

- 1. Grade: SUS316, SUS316L, DUPLEX2205
- 2. Glass thickness: 10mm 13.52mm
- 3. Finish: Satin or mirror polished
- 4. Certification: ISO9001, CCC

Product Name: **Mini post for frameless swimming pool glass railing spigot SBM** Material: stainless steel Model number: SBM Mounted: Flooring Application: Frameless Pool fencing & Glass Railing **Products Show** 