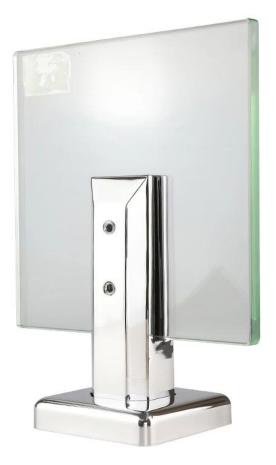

## **Product Description**

- 1. Grade: SUS316, SUS316L, DUPLEX2205
- 2. Glass thickness: 10mm 13.52mm
- 3. Finish: Satin or mirror polished
- 4. Certification: ISO9001, CCC

Product Name: **Mini post for frameless swimming pool glass railing spigot SBM** Material: stainless steel Model number: SBM Mounted: Flooring Application: Frameless Pool fencing & Glass Railing **Products Show** 