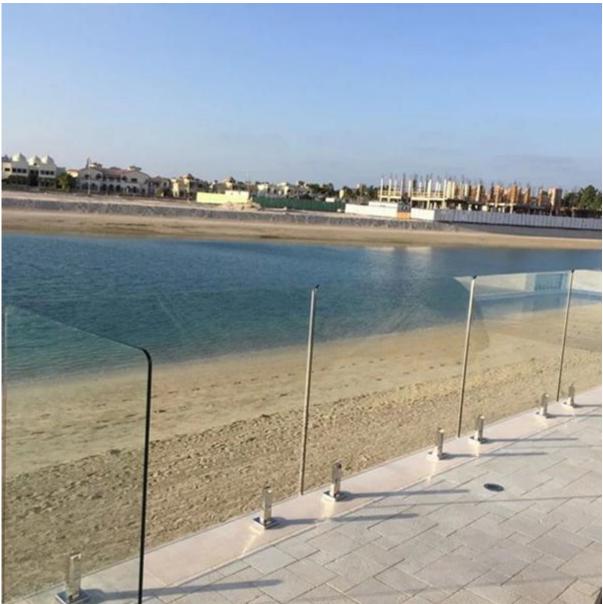

## **Product Description**

- 1. Grade: SUS316, SUS316L, DUPLEX2205
- 2. Glass thickness: 10mm 13.52mm
- 3. Finish: Satin or mirror polished
- 4. Certification: ISO9001, CCC

Product Name: **Mini post for frameless swimming pool glass railing spigot SBM** Material: stainless steel Model number: SBM Mounted: Flooring Application: Frameless Pool fencing & Glass Railing **Products Show** 

















Mirror

Satin



Project Photos





## Packing & Delivery

Packing Details :

- 1. Each spigot is wrapped with plastic film and air bag, and then put in a carton.
- 2. 100 spigots are packed in one bog plywood case.
- 3. Also can be packed as clients' requirements.

Delivery Details : 10-15 workdays after payment.

Test report

**Results Summary** 

| (For details of individual | tests, refer to the tables | on the following pages.) |
|----------------------------|----------------------------|--------------------------|
|                            |                            |                          |

| ID       | Item/Heat No. | Dimensions/Type/Details                                 | Finish | Overall<br>Assessment |
|----------|---------------|---------------------------------------------------------|--------|-----