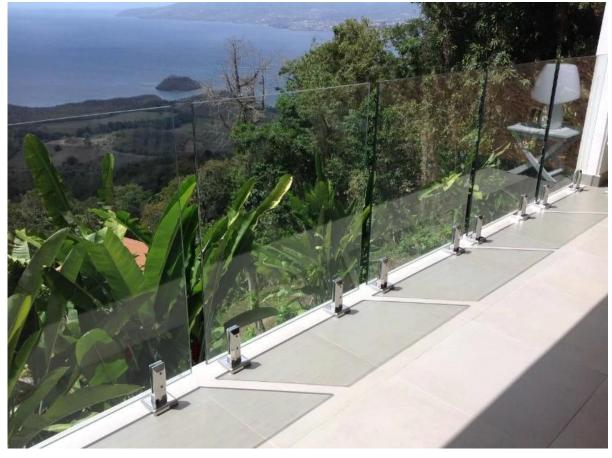

## **Product Description**

- 1. Grade: SUS316, SUS316L, DUPLEX2205
- 2. Glass thickness: 10mm 13.52mm
- 3. Finish: Satin or mirror polished
- 4. Certification: ISO9001, CCC

Product Name: **Mini post for frameless swimming pool glass railing spigot SBM** Material: stainless steel Model number: SBM Mounted: Flooring Application: Frameless Pool fencing & Glass Railing **Products Show** 

















Mirror

Satin



Project Photos





## Packing & Delivery

Packing Details :

- 1. Each spigot is wrapped with plastic film and air bag, and then put in a carton.
- 2. 100 spigots are packed in one bog plywood case.
- 3. Also can be packed as clients' requirements.

Delivery Details : 10-15 workdays after payment.

Test report

**Results Summary** 

| (For details of individual | tests, refer to the tables | on the following pages.) |
|----------------------------|----------------------------|--------------------------|
|                            |                            |                          |

| ID       | Item/Heat No. | Dimensions/Type/Details                                 | Finish | Overall<br>Assessment |
|----------|---------------|---------------------------------------------------------|--------|---