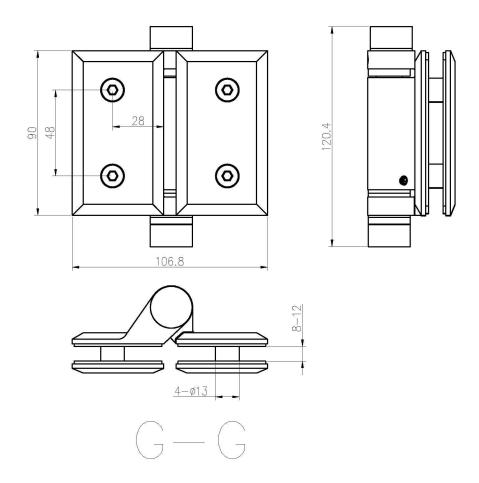

Duplex 2205 Spring loaded glass to glass hinge for swimming pool glass fence glass gate 8-12mm .

Specifications for glass hinge -

| Model No.           | G-G                                                                                |
|---------------------|------------------------------------------------------------------------------------|
| Type of glass hinge | Glass to glass , more types available ( glass to wall hinge , glass to post hinge) |
| Material            | Duplex 2205                                                                        |
| Finish              | Matte black powder coating ; satin ; mirror                                        |
| Glass thickness     | 8-12mm                                                                             |
| Function            | Spring loaded type glass hinge                                                     |

Glass to glass hinge model -

Swimming pool fence glass gate drawing-

Project photos of glass fence with our glass hinge series -