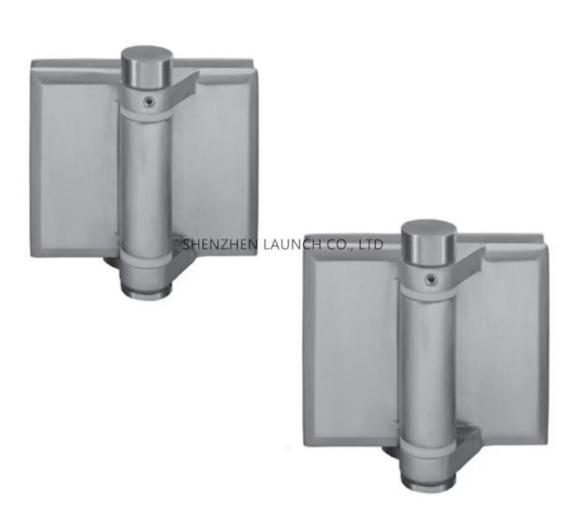

Duplex 2205 Spring loaded glass to glass hinge for swimming pool glass fence glass gate 8-12mm .

Specifications for glass hinge -

| Model No.           | G-G                                                                                |
|---------------------|------------------------------------------------------------------------------------|
| Type of glass hinge | Glass to glass , more types available ( glass to wall hinge , glass to post hinge) |
| Material            | Duplex 2205                                                                        |
| Finish              | Matte black powder coating ; satin ; mirror                                        |
| Glass thickness     | 8-12mm                                                                             |
| Function            | Spring loaded type glass hinge                                                     |

Glass to glass hinge model -

Swimming pool fence glass gate drawing-

Project photos of glass fence with our glass hinge series -